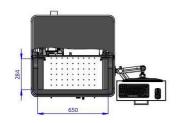

#### **LASER**

- 20W Fiber laser, Ytterbium Fiber laser,
  1.064 micron wavelength, MTBF
  100,000 Hrs, air cooled, 20KHz to
  80KHz rep. rate
- Marking field: 110 x 110 mm [4.3" x 4.3"] (optional bigger lens up to 300 x 300 mm)
- Marking speed : Up to 7,000 mm/s
- Air Cooled