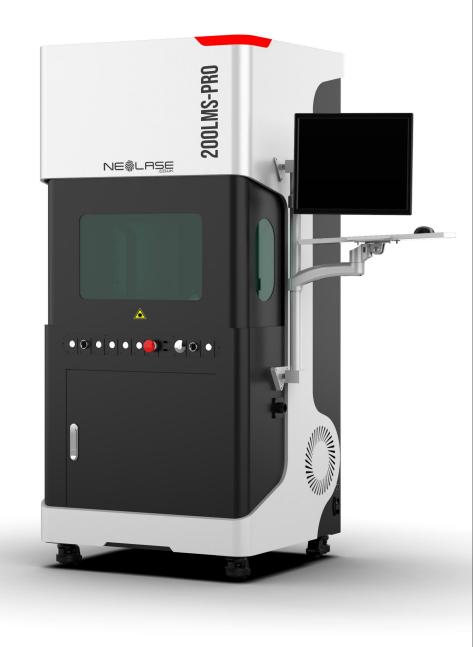

# **MAXI20**

## 20W FIBER LASER MARKING STATION LARGE ENCLOSURE - CLASS 1

- PERMANENT DIRECT MARKING
- MAXIMUM QUALITY OF FIBER LASER TECHNOLOGY
- PERFORMANCE (EXPECT 100,000 HRS MTBF)
- INDUSTRY REFERENCE SOFTWARE
- CLASS 1 LASER STATION
- AFFORDABLE
- 24 MONTHS WARRANTY
- NO MAINTENANCE OR CONSUMABLES
- BACKED UP BY EXPERIENCE AND GOOD SERVICE

### MAXI20: PRECISE, SOLID, LARGE ... ULTRA RELIABLE