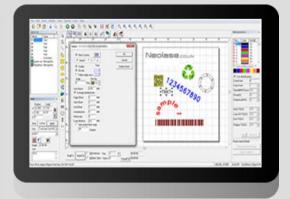

#### **SOFTWARE**

- The laser industry reference, Windows®, WYSIWYG
- Shapes, graphics, logos, text (TTF, JSF, flat, angled, circular, contour), images (greyscale)
- Barcodes, Datamatrix, QR, variable text, incrementation, matrix, dates, times
- · Powerful hatching functions
- File compatibility: dxf, .bmp, .jpg, .gif, .tga, .png, .tif, .ai, .dst, .plt, .dwg, compatibleCAD®,®,®
- · Red pointer, marking time indicator
- Full laser and writing parameters control, up to 256 different settings per file possible