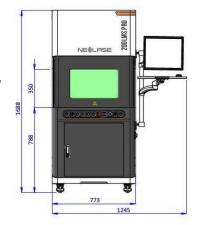

# **MAXI20**

## 20W FIBER LASER MARKING STATION LARGE ENCLOSURE - CLASS 1

- PERMANENT DIRECT MARKING
- MAXIMUM QUALITY OF FIBER LASER TECHNOLOGY
- PERFORMANCE (EXPECT 100,000 HRS MTBF)
- INDUSTRY REFERENCE SOFTWARE
- CLASS 1 LASER STATION
- AFFORDABLE
- 24 MONTHS WARRANTY
- NO MAINTENANCE OR CONSUMABLES
- BACKED UP BY EXPERIENCE AND GOOD SERVICE

#### **ENVIRONMENT**

- Overall weight: 250 Kg
- Integrated power supply 350W (100 - 240 VAC, 50 / 60 Hz)
- Operating temperature 0 °C to 45 °C