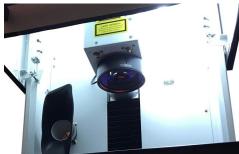

#### **LASER**

- 20W Fiber laser, Ytterbium Fiber laser,
  1.064 micron wavelength, MTBF
  100,000 Hrs, air cooled, 20KHz to
  80KHz rep. rate
- Marking field: 110 x 110 mm [4.3" x 4.3"] (optional bigger lens up to 300 x 300 mm)
- Marking speed : Up to 7,000 mm/s
- Air Cooled